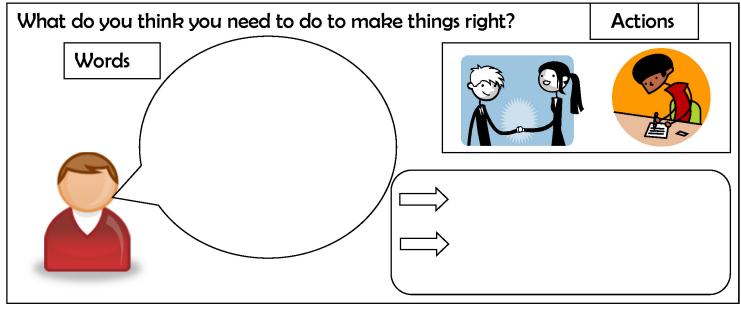

## Harry Bowes PS – Restorative Think Sheet

| Name:                                                                                                                                                                                                                                         | Grade/Class:       | Date: |
|-----------------------------------------------------------------------------------------------------------------------------------------------------------------------------------------------------------------------------------------------|--------------------|-------|
| Dear parents/guardians, a Think Sheet is sent home to keep you informed. Please review it with your child, sign the form, and return it to the school. For further information, please call the school to talk to the staff member concerned. |                    |       |
| What happened?                                                                                                                                                                                                                                |                    |       |
| First:                                                                                                                                                                                                                                        |                    |       |
|                                                                                                                                                                                                                                               |                    |       |
| Then:                                                                                                                                                                                                                                         |                    |       |
|                                                                                                                                                                                                                                               |                    |       |
| What were you think                                                                                                                                                                                                                           | Ring at the time?  |       |
|                                                                                                                                                                                                                                               |                    |       |
| I felt                                                                                                                                                                                                                                        | . The other person | felt  |
| Me                                                                                                                                                                                                                                            | The other person   |       |
| What have you thought about since?                                                                                                                                                                                                            |                    |       |
|                                                                                                                                                                                                                                               |                    |       |