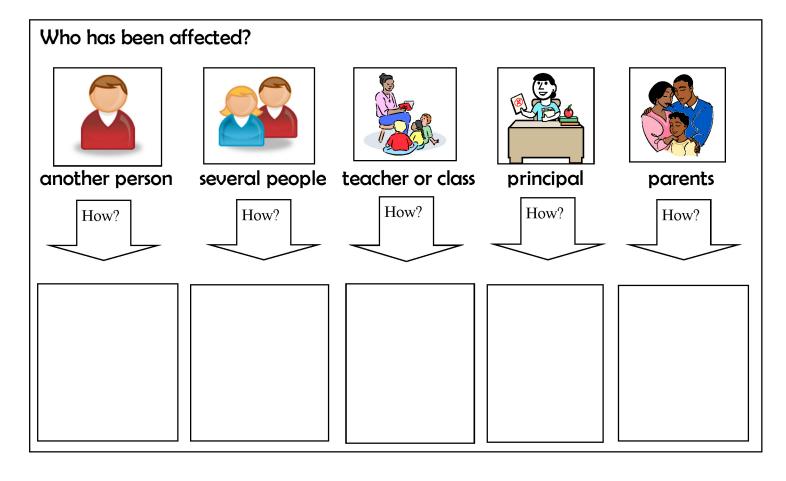

## Harry Bowes PS – Restorative Think Sheet

| Name:                                                                                                                                                                                                                                         | Grade/Class:       | Date: |
|-----------------------------------------------------------------------------------------------------------------------------------------------------------------------------------------------------------------------------------------------|--------------------|-------|
| Dear parents/guardians, a Think Sheet is sent home to keep you informed. Please review it with your child, sign the form, and return it to the school. For further information, please call the school to talk to the staff member concerned. |                    |       |
| What happened?                                                                                                                                                                                                                                |                    |       |
| First:                                                                                                                                                                                                                                        |                    |       |
|                                                                                                                                                                                                                                               |                    |       |
| Then:                                                                                                                                                                                                                                         |                    |       |
|                                                                                                                                                                                                                                               |                    |       |
| What were you think                                                                                                                                                                                                                           | Ring at the time?  |       |
|                                                                                                                                                                                                                                               |                    |       |
| I felt                                                                                                                                                                                                                                        | . The other person | felt  |
| Me                                                                                                                                                                                                                                            | The other person   |       |
| What have you thought about since?                                                                                                                                                                                                            |                    |       |
|                                                                                                                                                                                                                                               |                    |       |