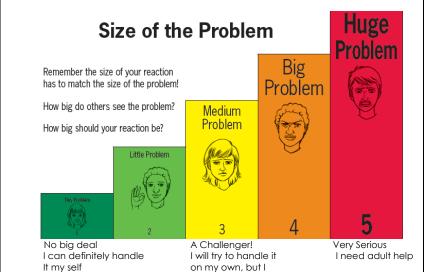

How did you feel and what were you thinking of at the time?

How did it make others feel?

Scared

Sad

Worried

I rate this problem as a \_\_\_\_\_

might need some help

Next time, I am going to solve this problem by