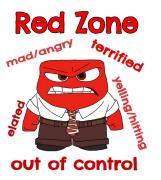

## Restorative Practice Sheet Primary

Name:

| What happened? (what took place; who was involved; was there hands-on?) |         | THINK what zone were you in?  Circle what zone you were in.                 |
|-------------------------------------------------------------------------|---------|-----------------------------------------------------------------------------|
| First                                                                   | Finally | Red Zone  Yellow Zone  Worried  Silly  Actied  Actied                       |
| Then                                                                    |         | Blue Zone Green Zone  Sick Mired Collin happy  moving slowly ready to learn |