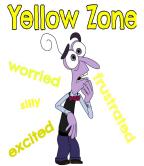

## Restorative Practice Sheet Primary

Name:

| What happened? (what took place; who was involved; was there hands-on?) |         | THINK what zone were you in?  Circle what zone you were in.                 |
|-------------------------------------------------------------------------|---------|-----------------------------------------------------------------------------|
| First                                                                   | Finally | Red Zone  Yellow Zone  Worried  Silly  Actied  Actied                       |
| Then                                                                    |         | Blue Zone Green Zone  Sick Mired Collin happy  moving slowly ready to learn |