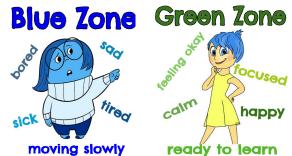

## Restorative Practice Sheet Primary

Name:

| What happened? (what took place; who was involved; was there hands-on?) |         | THINK what zone were you in?  Circle what zone you were in.                 |
|-------------------------------------------------------------------------|---------|-----------------------------------------------------------------------------|
| First                                                                   | Finally | Red Zone  Yellow Zone  Worried  Silly  Actied  Actied                       |
| Then                                                                    |         | Blue Zone Green Zone  Sick Mired Collin happy  moving slowly ready to learn |